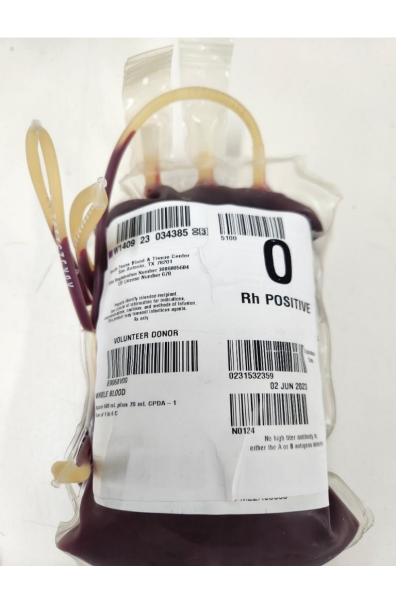

# STB&T LTO+WB

- O positive whole blood
- Titer < 1:256 (Annual test)
- 35 days (CPDA-1)