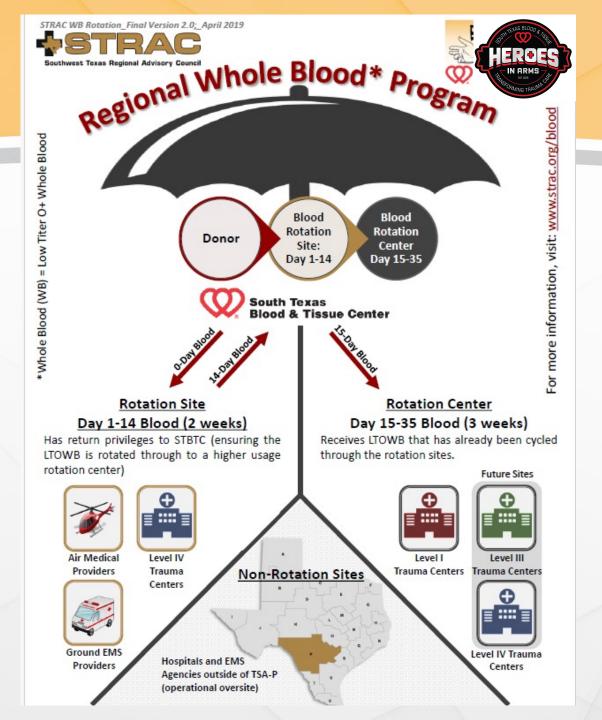

# **South Texas Blood & Tissue**

- Blood collection facility
  - Collect
  - Manufacture
  - Distribute blood to hospitals in South Texas Texas
- Starting collecting and distributing LTO+WB in 2018

# STB&T LTO+WB

- O positive whole blood
- Titer < 1:256 (Annual test)
- 35 days (CPDA-1)