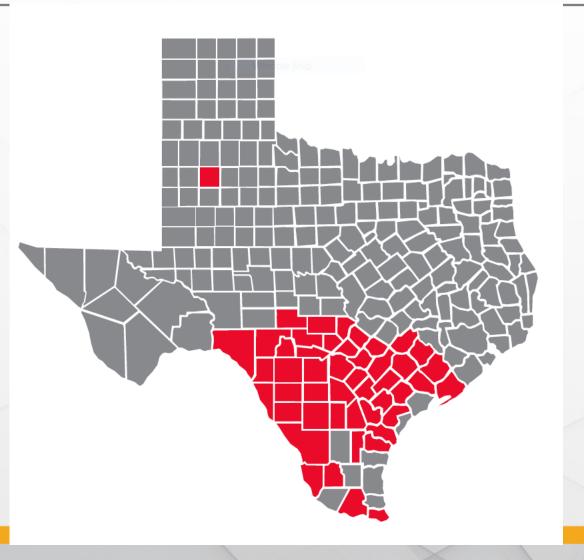

# **South Texas Blood & Tissue**

- Blood collection facility
  - Collect
  - Manufacture
  - Distribute blood to hospitals in South Texas Texas
- Starting collecting and distributing LTO+WB in 2018